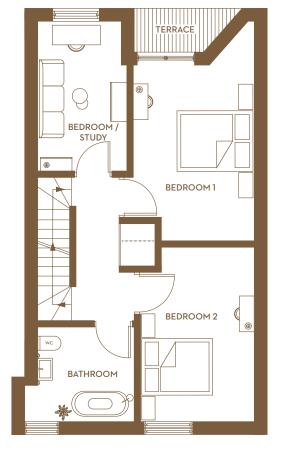

## N° 19 4 Bedroom House Total Area 148m² / 1597 sq. ft.

| 9.5m x 5.1m | 31'2" x 16'9"                                                                                              |
|-------------|------------------------------------------------------------------------------------------------------------|
| 4.3m x 2.9m | 13'9" x 9'6"                                                                                               |
| 4.1m x 2.8m | 13'4" × 9'1"                                                                                               |
| 3.6m x 2.1m | 11'7" × 7'                                                                                                 |
| 5.1m x 4.1m | 16'6" x 13'5"                                                                                              |
| 1m x 2.4m   | 3'3" x 7'9"                                                                                                |
| 2.1m x 2.3m | 6'8" x 7'4"                                                                                                |
| O.9m x 1.7m | 2'8" x 5'4"                                                                                                |
| 1.9m²       | 20.4 sq. ft.                                                                                               |
| 26.5m²      | 286 sq. ft.                                                                                                |
|             | 4.3m x 2.9m  4.1m x 2.8m  3.6m x 2.1m  5.1m x 4.1m  1m x 2.4m  2.1m x 2.3m  0.9m x 1.7m  1.9m <sup>2</sup> |

COMMUNAL GARDEN

Floor plans are intended to give a general indication of the proposed floor layout and refer to approximate measurements only and are subject to changes. Photos, computer generated images (CGIs) and drawings contained in this website are indicative only. Local maps and illustrations of the site are not to scale, landscaping, gradients and street furniture may differ to what is shown and should not be relied upon as depicting the final as built development or apartment. All sales remain subject to contract.