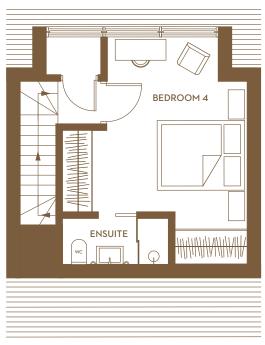

## N° 19 4 Bedroom House Total Area 148m² / 1597 sq. ft.

| 9.5m x 5.1m | 31'2" x 16'9"                                                                                              |
|-------------|------------------------------------------------------------------------------------------------------------|
| 4.3m x 2.9m | 13'9" x 9'6"                                                                                               |
| 4.1m x 2.8m | 13'4" × 9'1"                                                                                               |
| 3.6m x 2.1m | 11'7" × 7'                                                                                                 |
| 5.1m x 4.1m | 16'6" x 13'5"                                                                                              |
| 1m x 2.4m   | 3'3" x 7'9"                                                                                                |
| 2.1m x 2.3m | 6'8" x 7'4"                                                                                                |
| O.9m x 1.7m | 2'8" x 5'4"                                                                                                |
| 1.9m²       | 20.4 sq. ft.                                                                                               |
| 26.5m²      | 286 sq. ft.                                                                                                |
|             | 4.3m x 2.9m  4.1m x 2.8m  3.6m x 2.1m  5.1m x 4.1m  1m x 2.4m  2.1m x 2.3m  0.9m x 1.7m  1.9m <sup>2</sup> |

COMMUNAL GARDEN

Floor plans are intended to give a general indication of the proposed floor layout and refer to approximate measurements only and are subject to changes. Photos, computer generated images (CGIs) and drawings contained in this website are indicative only. Local maps and illustrations of the site are not to scale, landscaping, gradients and street furniture may differ to what is shown and should not be relied upon as depicting the final as built development or apartment. All sales remain subject to contract.