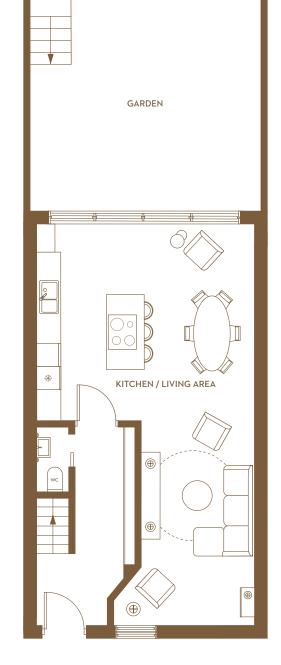

## N° 19 4 Bedroom House Total Area 148m² / 1597 sq. ft.

| 9.5m x 5.1m | 31'2" x 16'9"                                                                                              |
|-------------|------------------------------------------------------------------------------------------------------------|
| 4.3m x 2.9m | 13'9" x 9'6"                                                                                               |
| 4.1m x 2.8m | 13'4" × 9'1"                                                                                               |
| 3.6m x 2.1m | 11'7" × 7'                                                                                                 |
| 5.1m x 4.1m | 16'6" x 13'5"                                                                                              |
| 1m x 2.4m   | 3'3" x 7'9"                                                                                                |
| 2.1m x 2.3m | 6'8" x 7'4"                                                                                                |
| O.9m x 1.7m | 2'8" x 5'4"                                                                                                |
| 1.9m²       | 20.4 sq. ft.                                                                                               |
| 26.5m²      | 286 sq. ft.                                                                                                |
|             | 4.3m x 2.9m  4.1m x 2.8m  3.6m x 2.1m  5.1m x 4.1m  1m x 2.4m  2.1m x 2.3m  0.9m x 1.7m  1.9m <sup>2</sup> |

COMMUNAL GARDEN

Floor plans are intended to give a general indication of the proposed floor layout and refer to approximate measurements only and are subject to changes. Photos, computer generated images (CGIs) and drawings contained in this website are indicative only. Local maps and illustrations of the site are not to scale, landscaping, gradients and street furniture may differ to what is shown and should not be relied upon as depicting the final as built development or apartment. All sales remain subject to contract.